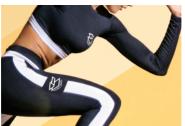

## Water-repellent [GW]

Compatible with water-repellent materials such as nylon and polyester. Since the adhesive layer is thin, it is ideal for thin materials such as sports materials.

### [GS]

A stretch function that can be said to be essential for transfer materials. The film is soft and can be used with elastic materials such as 2-way.

Developed "Fuchitoru" to replace brand labels and laundry labels that come in direct contact with the skin with transcription. Eliminates tingling frustration around the neck and armpits, and provides a comfortable