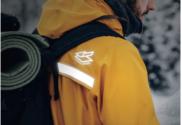

## Water-repellent [GW]

Compatible with water-repellent materials such as nylon and polyester. Since the adhesive layer is thin, it is ideal for thin materials such as sports materials.